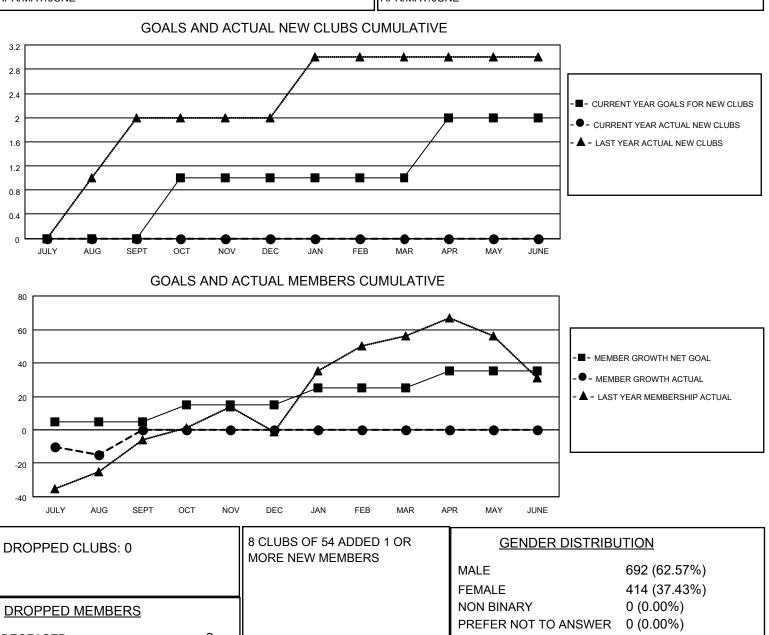

## LOCATION ONTARIO

District A 16

Results as of: 8/31/2023

| Clubs                 |               |           |               | Members               |                        |                         |                                                    |
|-----------------------|---------------|-----------|---------------|-----------------------|------------------------|-------------------------|----------------------------------------------------|
| RESULTS FOR 2023-2024 |               |           |               | RESULTS FOR 2023-2024 |                        |                         |                                                    |
| QUARTER               | NEW CLUB GOAL | NEW CLUBS | DROPPED CLUBS | QUARTER               | BER GROWTH NET<br>GOAL | MEMBER GROWTH<br>ACTUAL | DROPPED<br>MEMBERS ACTUAL<br>(including transfers) |
| JULY/AUG/SEPT         | 0             | 0         | 0             | JULY/AUG/SEPT         | 5                      | 13                      | 26                                                 |
| OCT/NOV/DEC           | 1             | 0         | 0             | OCT/NOV/DEC           | 10                     | 0                       | 0                                                  |
| JAN/FEB/MAR           | 0             | 0         | 0             | JAN/FEB/MAR           | 10                     | 0                       | 0                                                  |
| APR/MAY/JUNE          | 1             | 0         | 0             | APR/MAY/JUNE          | 10                     | 0                       | 0                                                  |